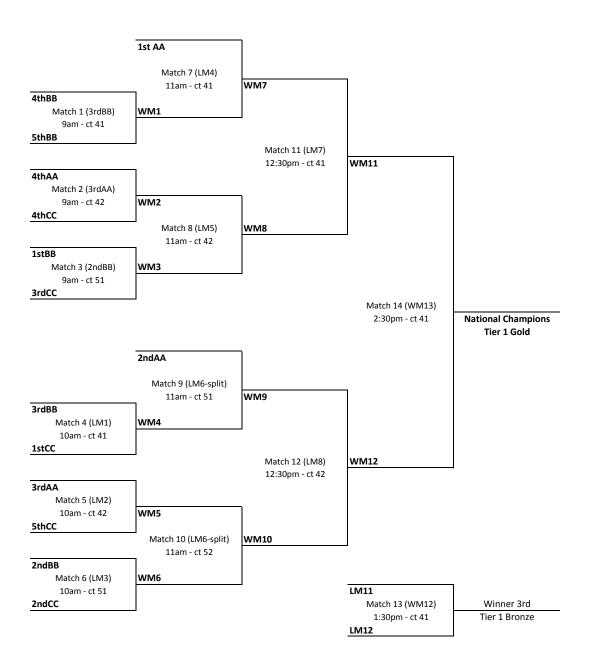

#### Day 3 - Sunday, August 19th, 2018

2:30

| Day 5 Sanady, August 15th, 2010 |                            |                            |                                |                             |  |  |
|---------------------------------|----------------------------|----------------------------|--------------------------------|-----------------------------|--|--|
| Time                            | Court # 41                 | Court # 42                 | Court # 51                     | Court # 52                  |  |  |
| 9:00                            | M1 - 4thBB v 5thBB (3rdBB) | M2 - 4thAA v 4thCC (3rdAA) | M3 - 1stBB v 3rdCC (2ndBB)     |                             |  |  |
| 10:00                           | M4 - 3rdBB v 1stCC (LM1)   | M5 - 3rdAA v 5thCC (LM2)   | M6 - 2ndBB v 2ndCC (LM3)       |                             |  |  |
| 11:00                           | M7 - 1stAA v WM1 (LM4)     | M8 - WM2 v WM3 (LM5)       | M9 - 2ndAA v WM4 (LM6 - split) | M10 - WM5 v WM6 (LM6-split) |  |  |
| 12:00                           |                            | BREAK                      |                                |                             |  |  |
| 12:30                           | M11 - WM7 v WM8 (LM7)      | M12 - WM9 v WM10 (LM8)     |                                | _                           |  |  |
| 1.30                            | M13 - I M11 v I M12 (WM12) |                            | =                              |                             |  |  |

M14 - WM11 v WM12 (WM13)

# Elimination Draw - Éliminatoires 15U Female/féminin - Tier 1

LM1/2/3/4/5/6 is T-9th LM7/8/9/10 is T-5th