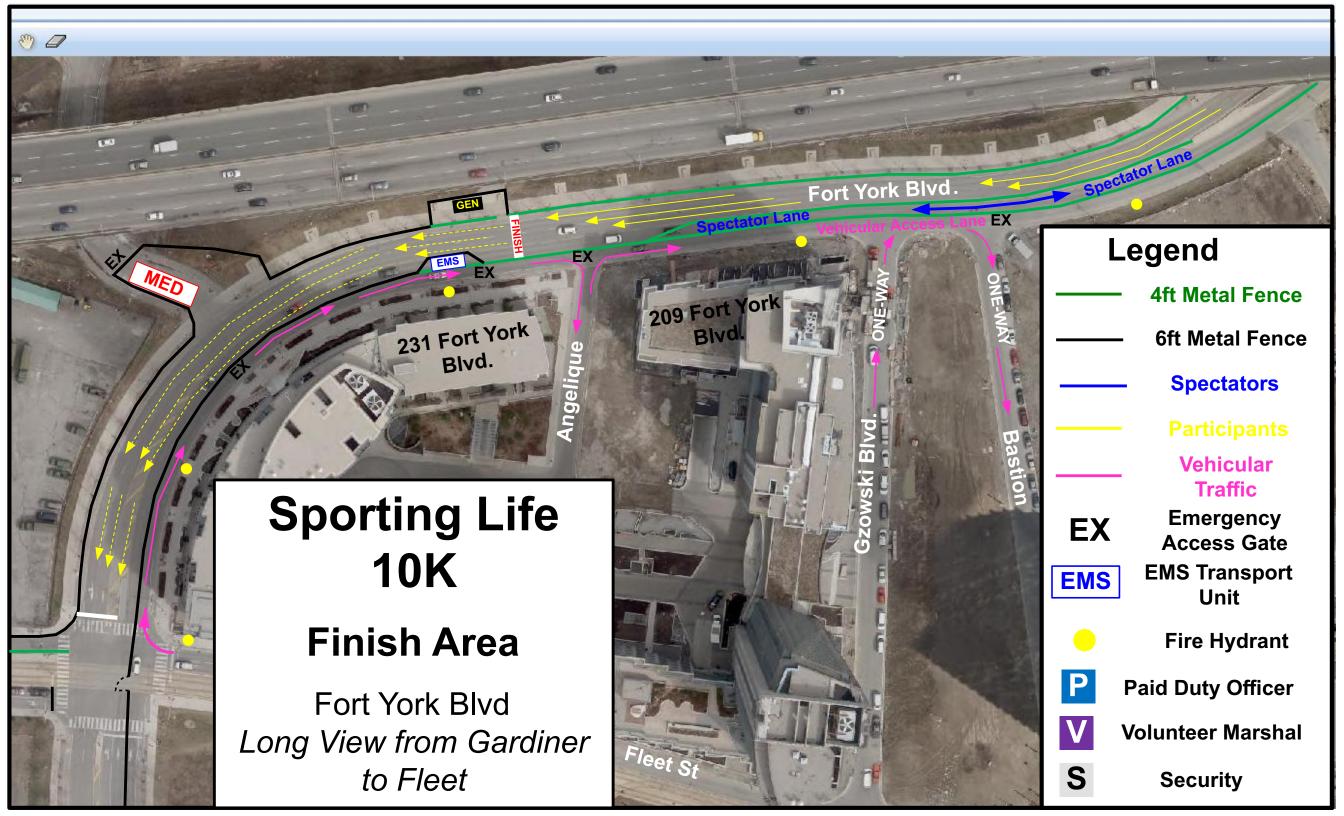

> Gerrard St W Gerrard St E Walton St **LEGEND** Elm St - Barricade OAD P Gould St - 28" Pylon Edward St - Route - Traffic Control Signage Р Dundas St W Dundas St E - Police Location 5km Drop 4 Barricades, 15 cones, 1 arrow Drop 4 Barricades - Marshall Location Richmond St. Access lane for BAC Dundas Sq S - Security Drop on Corner - One Way Street Shuter St. (At Parking Entrances) Bay Drop 25 cones,1 arrow and 2 barricades (N/E corner Queen/Yonge) Queen St W Queen St E Victoria St 2 Drop per Corner Richmond St E 12 Drop on Corner Temperance St Р Adelaide St E Î Р King St E Р Р



# SPORTING LIFE 10K Route Map 07:15



#### **LEGEND**





# SPORTING LIFE 10K Route Map 07:15









# SPORTING LIFE 10K Route Map 07:15





 $W \xrightarrow{N} E$ 

# SPORTING LIFE 10K Finish Line detail