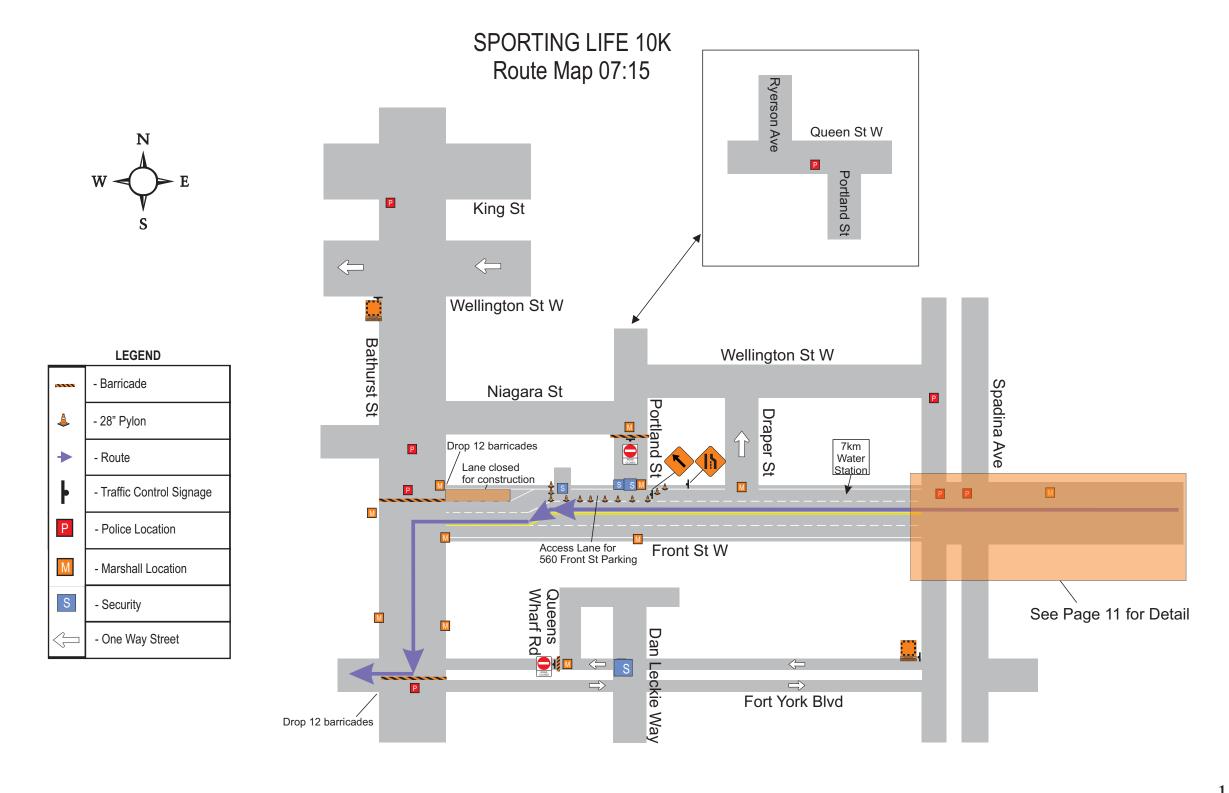

### **SPORTING LIFE 10K** Route Map 07:15 N Yonge St St Grenville St Wood St. Carlton St College St P<sub>P</sub> Gerrard St W Gerrard St E Walton St **LEGEND** Elm St - Barricade OAD P Gould St - 28" Pylon Edward St - Route - Traffic Control Signage Р Dundas St W Dundas St E - Police Location 5km Drop 4 Barricades, 15 cones, 1 arrow Drop 4 Barricades - Marshall Location Richmond St. Access lane for BAC Dundas Sq S - Security Drop on Corner - One Way Street Shuter St. (At Parking Entrances) Bay Drop 25 cones,1 arrow and 2 barricades (N/E corner Queen/Yonge) Queen St W Queen St E Victoria St 2 Drop per Corner Richmond St E 12 Drop on Corner Temperance St Р Adelaide St E Î Р King St E Р Р



# SPORTING LIFE 10K Route Map 07:15



#### **LEGEND**





# SPORTING LIFE 10K Route Map 07:15









# SPORTING LIFE 10K Route Map 07:15





 $W \xrightarrow{N} E$ 

# SPORTING LIFE 10K Finish Line detail