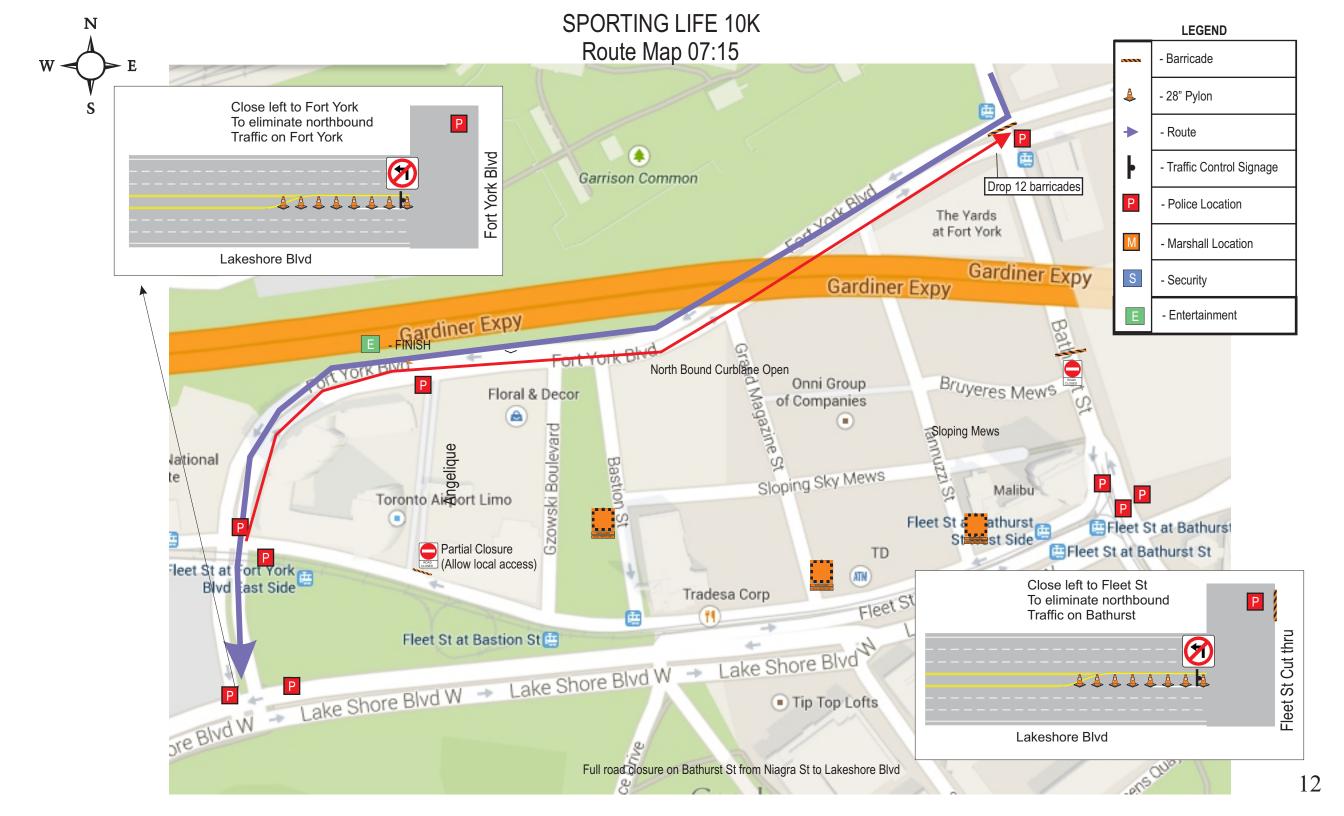

Yonge St St Grenville St Wood St. Carlton St College St P<sub>P</sub> Gerrard St W Gerrard St E Walton St **LEGEND** Elm St - Barricade OAD P Gould St - 28" Pylon Edward St - Route - Traffic Control Signage Р Dundas St W Dundas St E - Police Location 5km Drop 4 Barricades, 15 cones, 1 arrow Drop 4 Barricades - Marshall Location Richmond St. Access lane for BAC Dundas Sq S - Security Drop on Corner - One Way Street Shuter St. (At Parking Entrances) Bay Drop 25 cones,1 arrow and 2 barricades (N/E corner Queen/Yonge) Queen St W Queen St E Victoria St 2 Drop per Corner Richmond St E 12 Drop on Corner Temperance St Р Adelaide St E Î Р King St E Р Р



# SPORTING LIFE 10K Route Map 07:15



#### **LEGEND**





# SPORTING LIFE 10K Route Map 07:15









# SPORTING LIFE 10K Route Map 07:15





 $W \xrightarrow{N} E$ 

# SPORTING LIFE 10K Finish Line detail