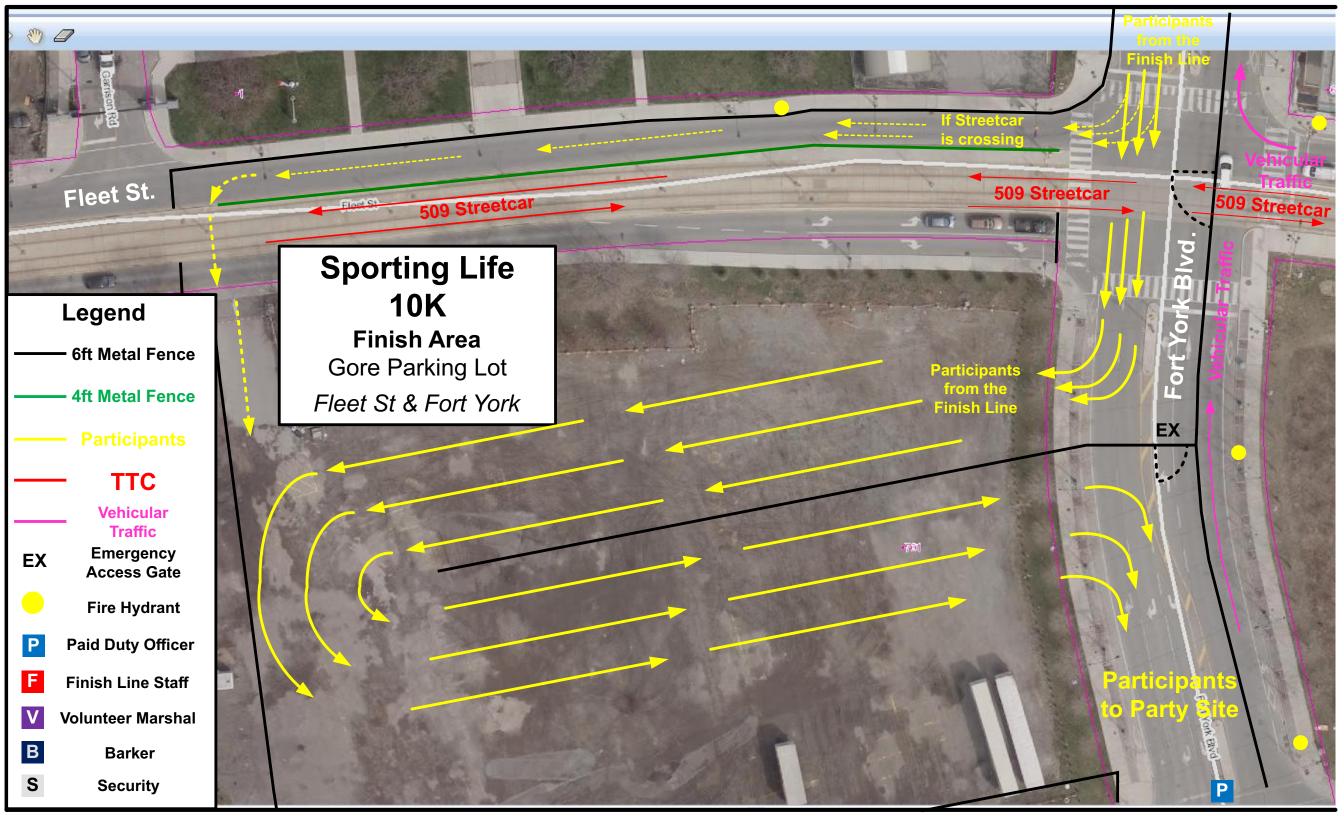

rrard St W Gerrard St E Walton St **LEGEND** Elm St - Barricade OAD P Gould St - 28" Pylon Edward St - Route - Traffic Control Signage Р Dundas St W Dundas St E - Police Location 5km Drop 4 Barricades, 15 cones, 1 arrow Drop 4 Barricades - Marshall Location Richmond St. Access lane for BAC Dundas Sq S - Security Drop on Corner - One Way Street Shuter St. (At Parking Entrances) Bay Drop 25 cones,1 arrow and 2 barricades (N/E corner Queen/Yonge) Queen St W Queen St E Victoria St 2 Drop per Corner Richmond St E 12 Drop on Corner Temperance St Р Adelaide St E Î Р King St E Р Р



# SPORTING LIFE 10K Route Map 07:15



#### **LEGEND**





# SPORTING LIFE 10K Route Map 07:15









# SPORTING LIFE 10K Route Map 07:15





 $W \xrightarrow{N} E$ 

# SPORTING LIFE 10K Finish Line detail