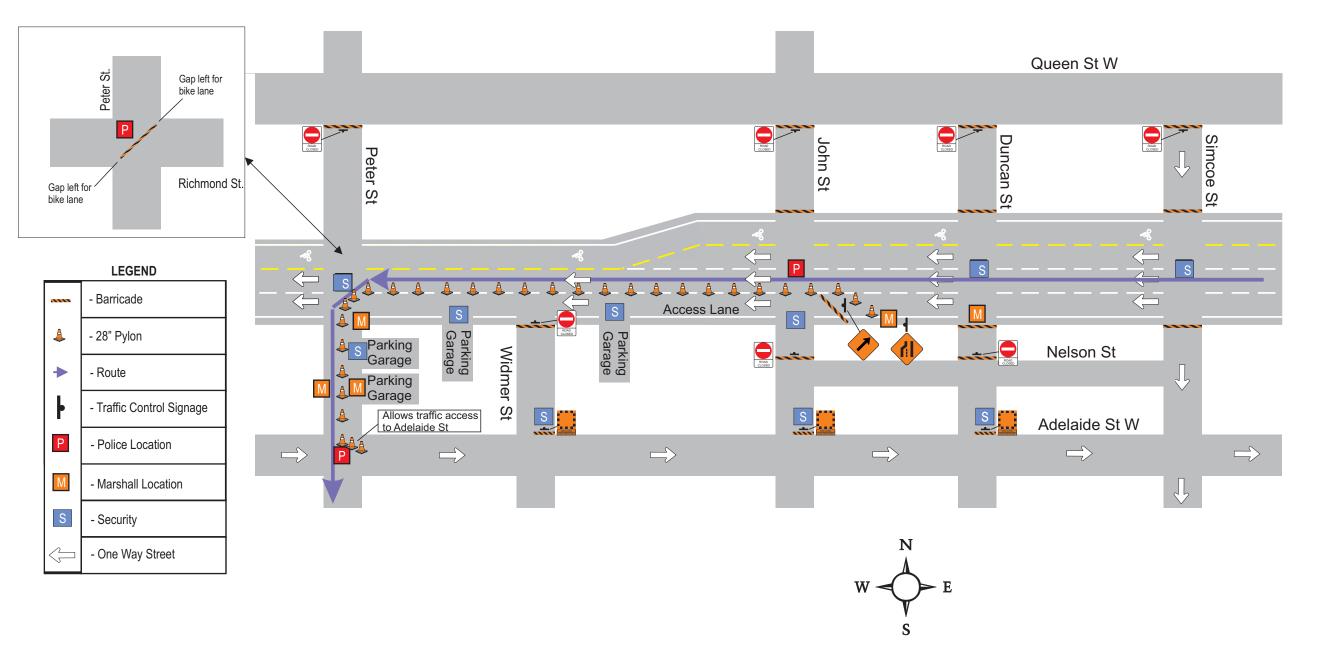

# Alternative Route with Richmond - Adelaide Loop

May 12, 2019

**Traffic Management Plan** 