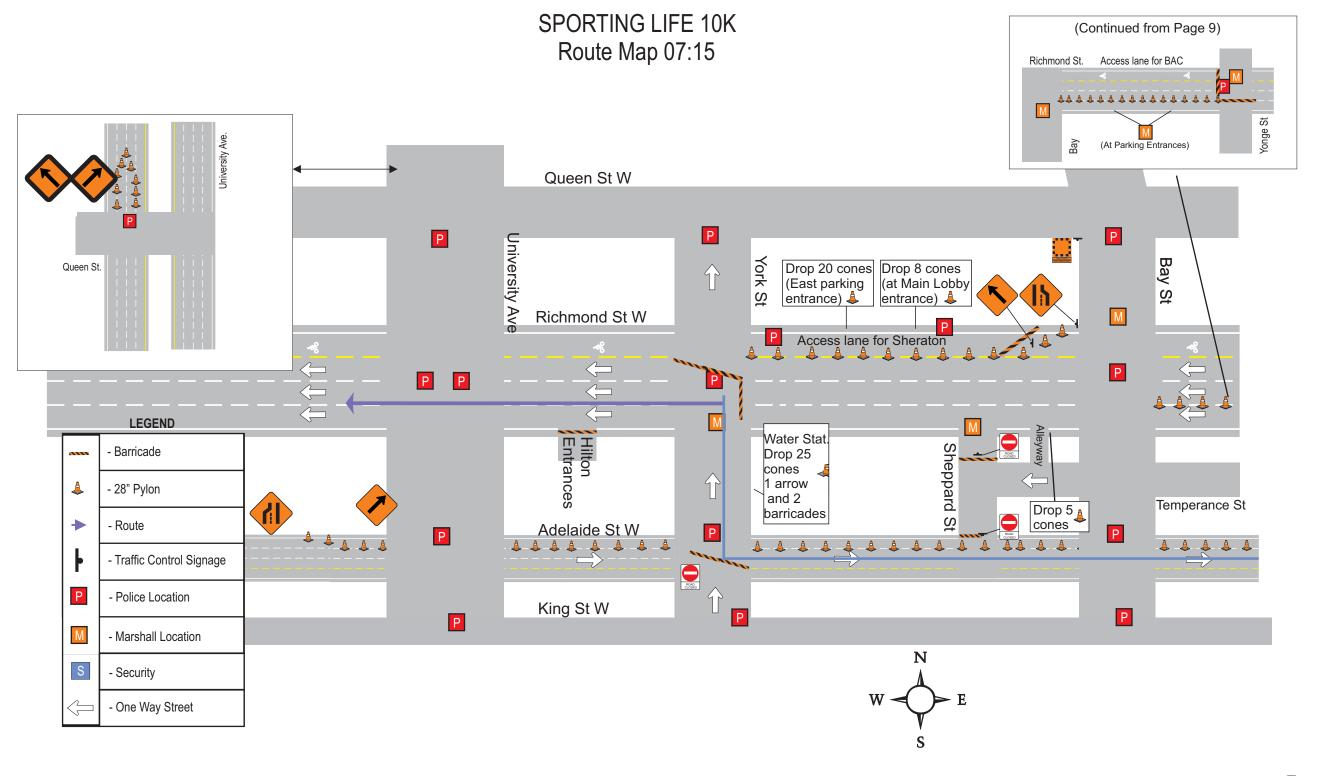

# SPORTING LIFE 10K Route Map 07:15

# SPORTING LIFE 10K Route Map 07:15

 $W \xrightarrow{N} E$ 