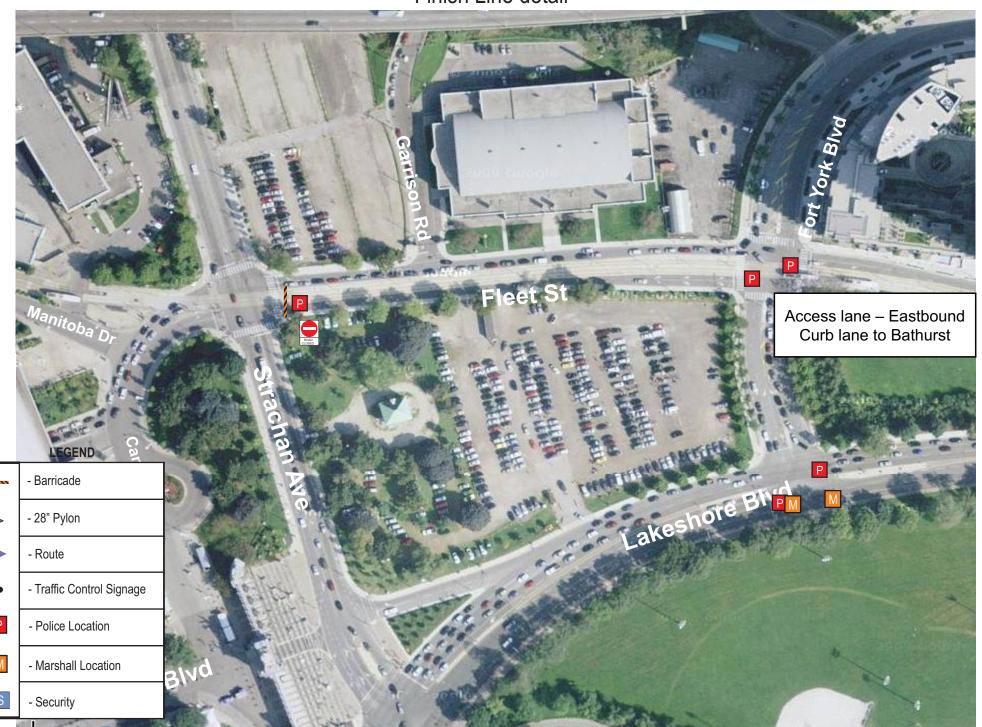

ub> Gerrard St W Gerrard St E Walton St **LEGEND** Elm St - Barricade OAD P Gould St - 28" Pylon Edward St - Route - Traffic Control Signage Р Dundas St W Dundas St E - Police Location 5km Drop 4 Barricades, 15 cones, 1 arrow Drop 4 Barricades - Marshall Location Richmond St. Access lane for BAC Dundas Sq S - Security Drop on Corner - One Way Street Shuter St. (At Parking Entrances) Bay Drop 25 cones,1 arrow and 2 barricades (N/E corner Queen/Yonge) Queen St W Queen St E Victoria St 2 Drop per Corner Richmond St E 12 Drop on Corner Temperance St Р Adelaide St E Î Р King St E Р Р



# SPORTING LIFE 10K Route Map 07:15



#### **LEGEND**





# SPORTING LIFE 10K Route Map 07:15









# SPORTING LIFE 10K Route Map 07:15





 $W \xrightarrow{N} E$ 

# SPORTING LIFE 10K Finish Line detail