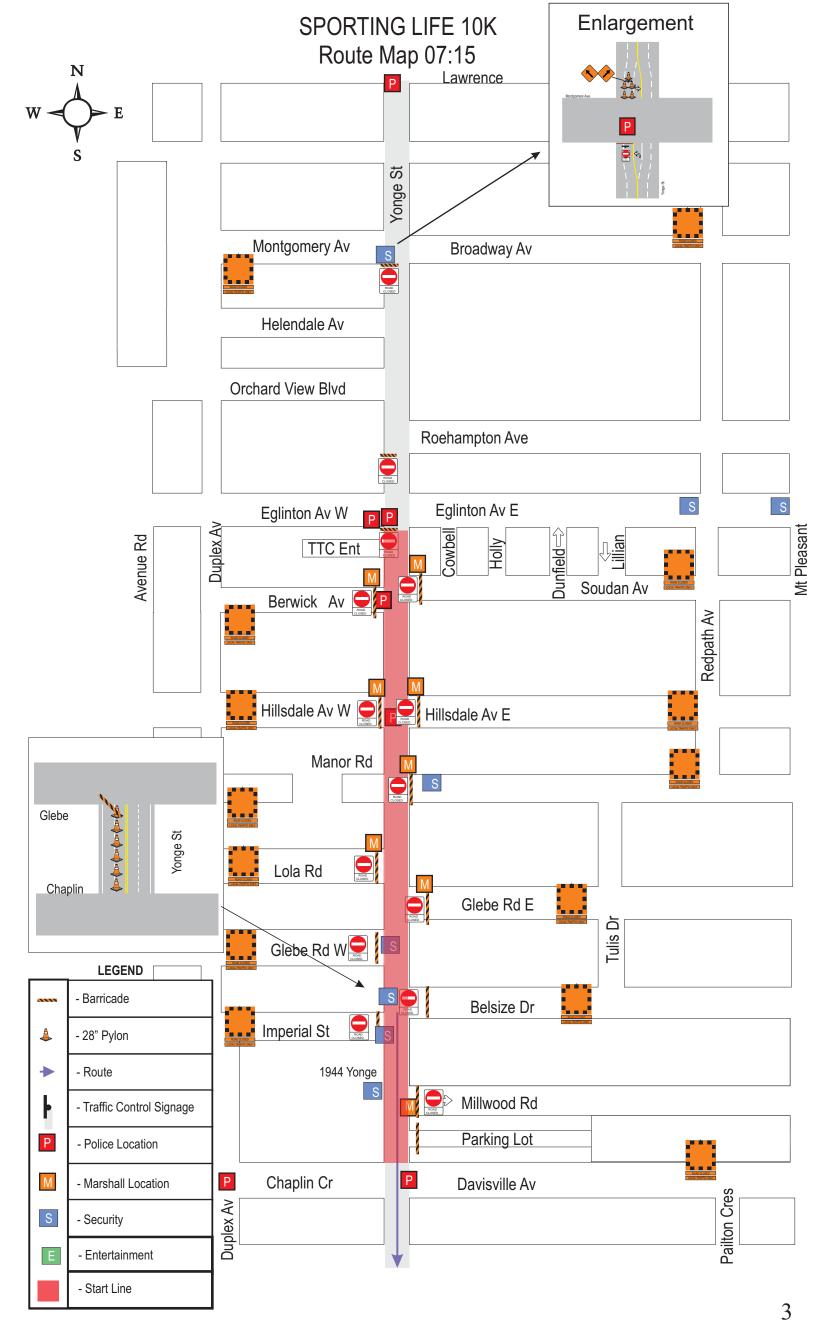

# Alternative Route with Richmond - Adelaide Loop

May 12, 2019

**Traffic Management Plan** 

# SPORTING LIFE 10K Installed Monday, May 6 STAGE 1 ADVISORY SIGNAGE YONGE STREET





#### **SPORTING LIFE 10K** Route Map 07:15 $\mathbf{N}$ Yonge St Lawton Blvd ပ် Pailton **Balliol St** Oriole Gardens Merton St Cemetary **Bryce Av** Glen Elm Av **Drop 2 Barricades** Heath St W Heath St E Mt Pleasant Deer Park Wally crouter Walkway Delisle Av St Clair Av E St Clair Av W At TTC station exit Access lane from 1430 Yonge NB to St Clair Avoca Ave Pleasant Blvd Drop 20-cones Access lane St Clair Drop 20 cones Rosehill Av Balmoral Av Rosehill Yonge St Jackes Av Farnham Av Crescent Woodlawn Av Summerhill AV Walker Av Ottawa St LEGEND Alcorn Av Shaftsbury Av - Barricade - 28" Pylon Birch Av - Route Р Scrivener Sq - Traffic Control Signage Marlborough Av Price St - Police Location Shell - Marshall Location Rowanwood Dr MacPherson Av - Security - Entertainment Roxborough St W Roxb