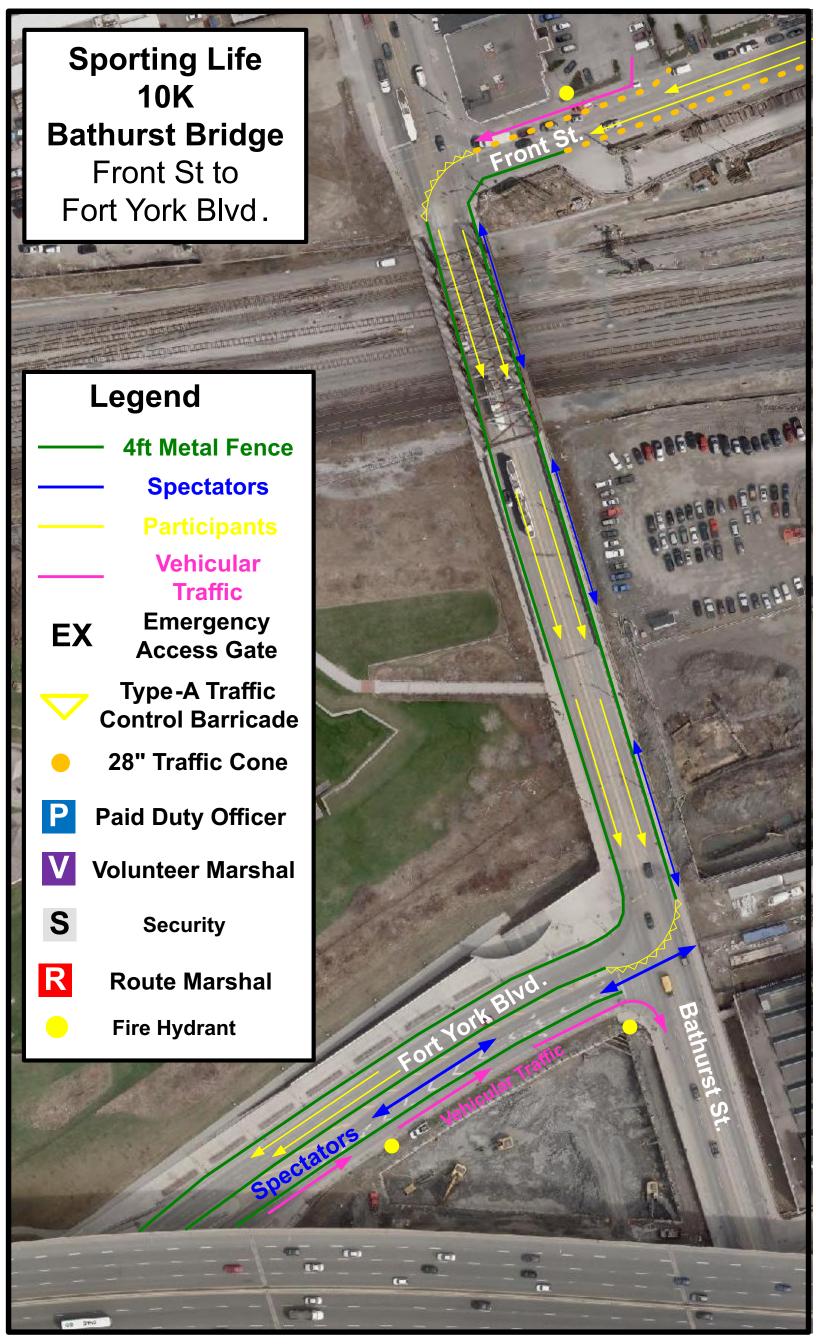

# Alternative Route with Richmond - Adelaide Loop

May 12, 2019

**Traffic Management Plan** 