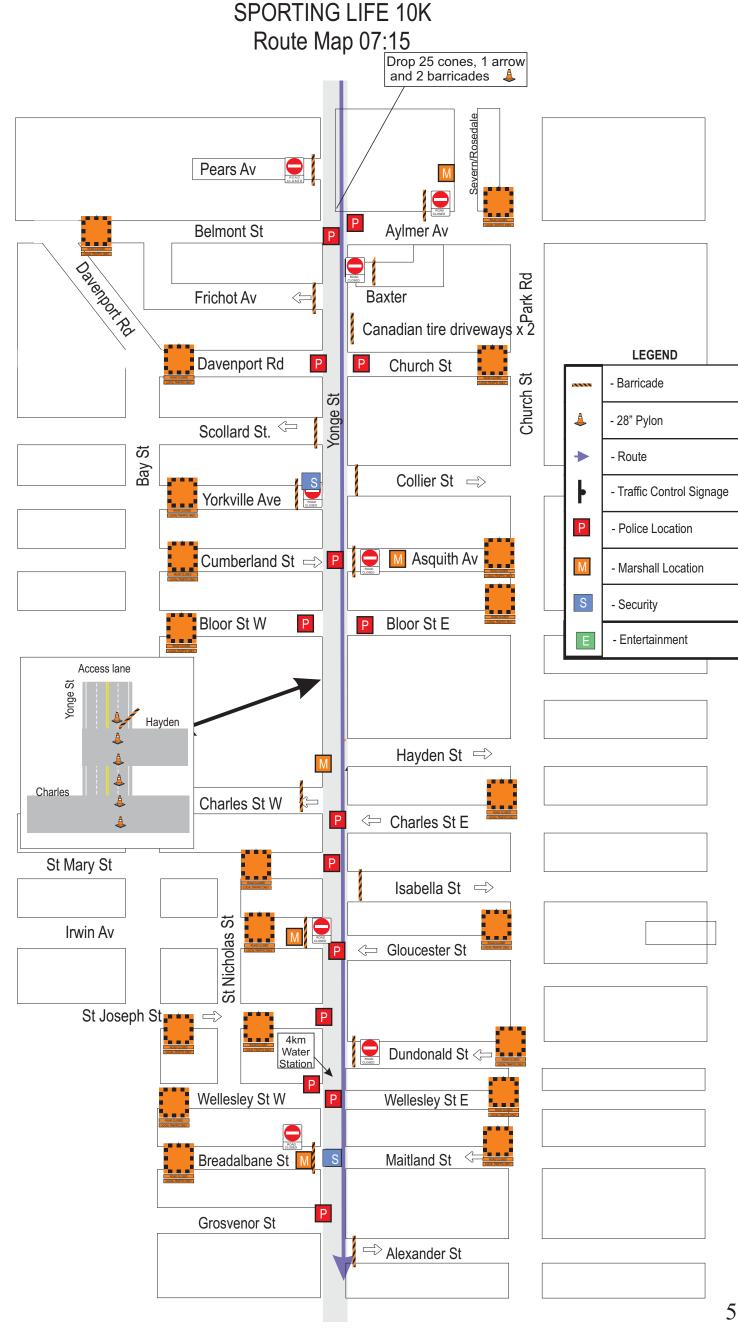

St** Oriole Gardens Merton St Cemetary **Bryce Av** Glen Elm Av **Drop 2 Barricades** Heath St W Heath St E Mt Pleasant Deer Park Wally crouter Walkway Delisle Av St Clair Av E St Clair Av W At TTC station exit Access lane from 1430 Yonge NB to St Clair Avoca Ave Pleasant Blvd Drop 20-cones Access lane St Clair Drop 20 cones Rosehill Av Balmoral Av Rosehill Yonge St Jackes Av Farnham Av Crescent Woodlawn Av Summerhill AV Walker Av Ottawa St LEGEND Alcorn Av Shaftsbury Av - Barricade - 28" Pylon Birch Av - Route Р Scrivener Sq - Traffic Control Signage Marlborough Av Price St - Police Location Shell - Marshall Location Rowanwood Dr MacPherson Av - Security - Entertainment Roxborough St W Roxborough St E Gibson Av

Crescent Rd

4

Ramsden park round prop 25 cones, 1 arrow and 2 barricades



#### **SPORTING LIFE 10K** Route Map 07:15 N Yonge St St Grenville St Wood St. Carlton St College St P<sub>P</sub> Gerrard St W Gerrard St E Walton St **LEGEND** Elm St - Barricade OAD P Gould St - 28" Pylon Edward St - Route - Traffic Control Signage Р Dundas St W Dundas St E - Police Location 5km Drop 4 Barricades, 15 cones, 1 arrow Drop 4 Barricades - Marshall Location Richmond St. Access lane for BAC Dundas Sq S - Security Drop on Corner - One Way Street Shuter St. (At Parking Entrances) Bay Drop 25 cones,1 arrow and 2 barricades (N/E corner Queen/Yonge) Queen St W Queen St E Victoria St 2 Drop per Corner Richmond St E 12 Drop on Corner Temperance St Р Adelaide St E Î Р King St E Р Р



# SPORTING LIFE 10K Route Map 07:15



#### **LEGEND**





# SPORTING LIFE 10K Route Map 07:15