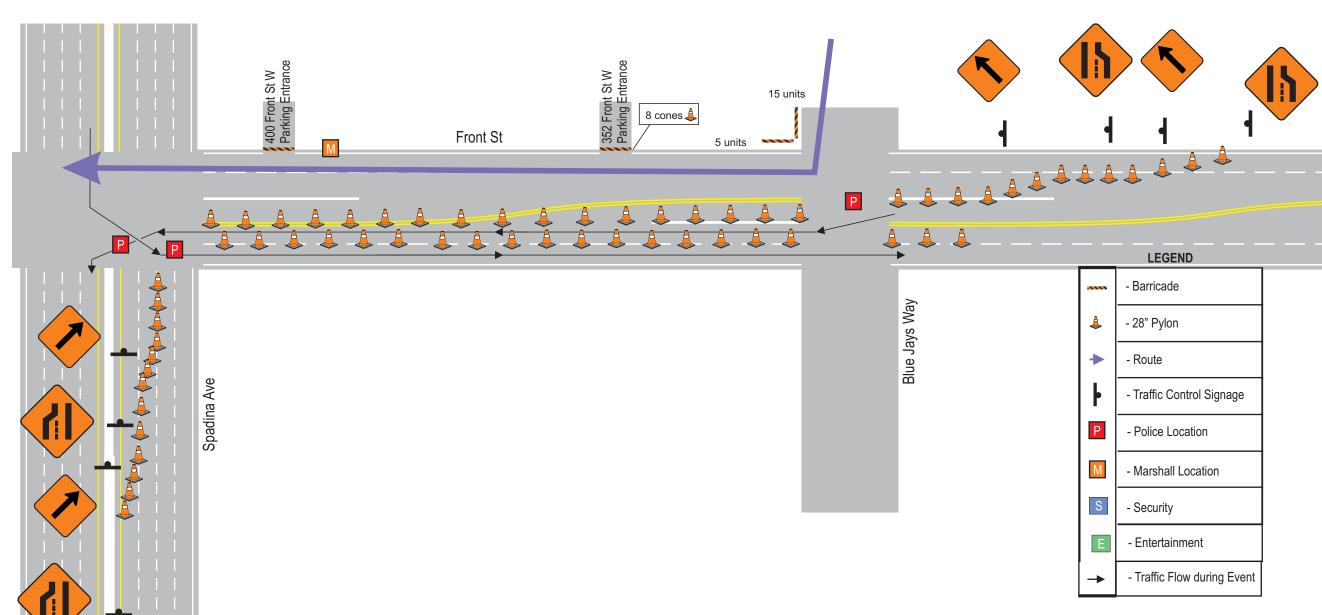

N Yonge St St Grenville St Wood St. Carlton St College St P<sub>P</sub> Gerrard St W Gerrard St E Walton St **LEGEND** Elm St - Barricade OAD P Gould St - 28" Pylon Edward St - Route - Traffic Control Signage Р Dundas St W Dundas St E - Police Location 5km Drop 4 Barricades, 15 cones, 1 arrow Drop 4 Barricades - Marshall Location Richmond St. Access lane for BAC Dundas Sq S - Security Drop on Corner - One Way Street Shuter St. (At Parking Entrances) Bay Drop 25 cones,1 arrow and 2 barricades (N/E corner Queen/Yonge) Queen St W Queen St E Victoria St 2 Drop per Corner Richmond St E 12 Drop on Corner Temperance St Р Adelaide St E Î Р King St E Р Р



# SPORTING LIFE 10K Route Map 07:15



#### **LEGEND**





# SPORTING LIFE 10K Route Map 07:15









# SPORTING LIFE 10K Route Map 07:15





 $W \xrightarrow{N} E$ 

# SPORTING LIFE 10K Finish Line detail