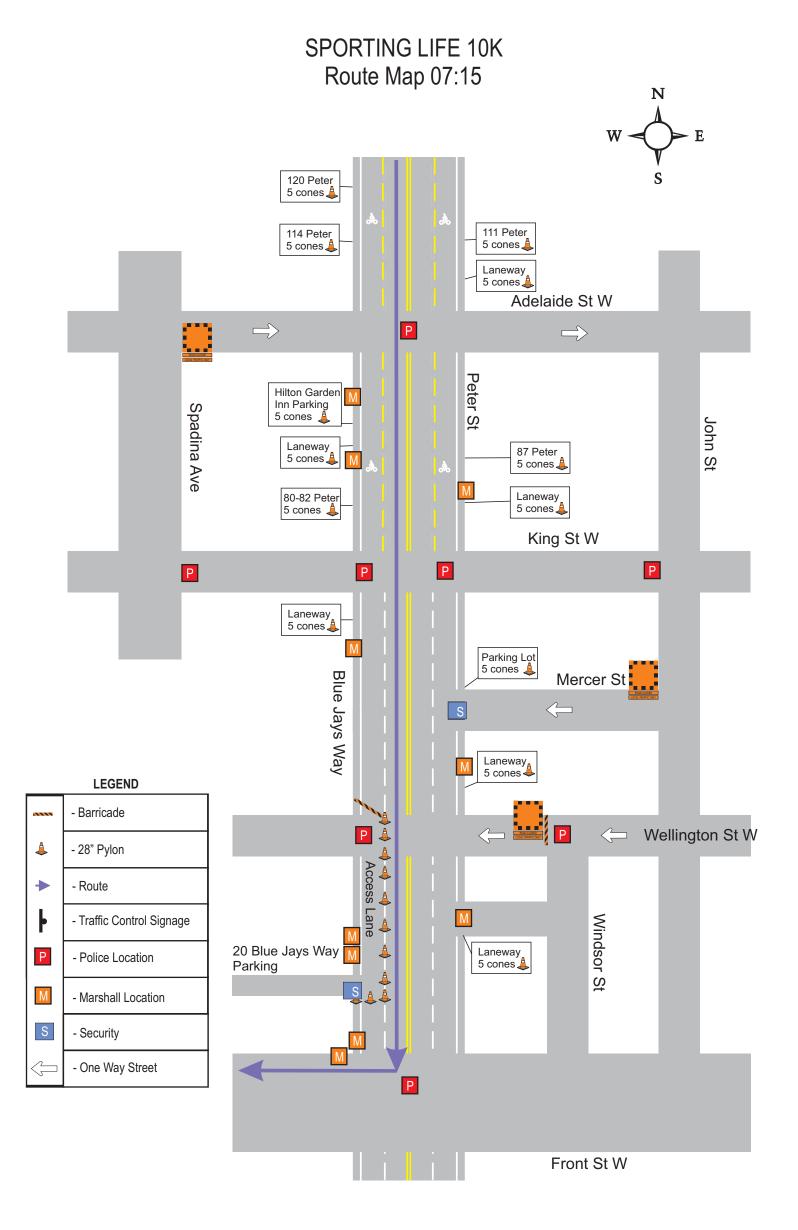

#### **SPORTING LIFE 10K** Route Map 07:15 N Yonge St St Grenville St Wood St. Carlton St College St P<sub>P</sub> Gerrard St W Gerrard St E Walton St **LEGEND** Elm St - Barricade OAD P Gould St - 28" Pylon Edward St - Route - Traffic Control Signage Р Dundas St W Dundas St E - Police Location 5km Drop 4 Barricades, 15 cones, 1 arrow Drop 4 Barricades - Marshall Location Richmond St. Access lane for BAC Dundas Sq S - Security Drop on Corner - One Way Street Shuter St. (At Parking Entrances) Bay Drop 25 cones,1 arrow and 2 barricades (N/E corner Queen/Yonge) Queen St W Queen St E Victoria St 2 Drop per Corner Richmond St E 12 Drop on Corner Temperance St Р Adelaide St E Î Р King St E Р Р



# SPORTING LIFE 10K Route Map 07:15



#### **LEGEND**





# SPORTING LIFE 10K Route Map 07:15









# SPORTING LIFE 10K Route Map 07:15





 $W \xrightarrow{N} E$ 

# SPORTING LIFE 10K Finish Line detail