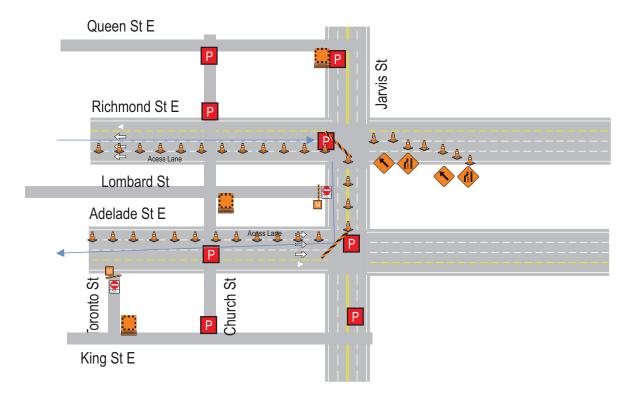

# Alternative Route with Richmond - Adelaide Loop

May 12, 2019

**Traffic Management Plan** 

# SPORTING LIFE 10K Route Map 07:15

#### **LEGEND**