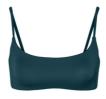

## **Top Shelf**

**Designed specifically for the D+ girls!**Square front, medium coverage, D-G CUP
Available in the colour **Wipeout**Available sizes: S-XXL