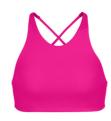

#### **Hi Dive**

Racer front, hi coverage A-D CUP Available in the colour **Hot** Available sizes: S-XL