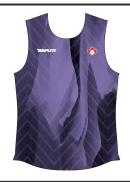

## **FUMPLETE** Tank

Colour will be assigned at random Available sizes: XS-XXL

• #9 is 5'10 and wearing a medium