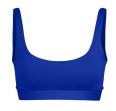

# Top Shelf

Designed specifically for the D+ girls!
Square front, medium coverage, D-G cup
Available in the colour Rescue
Available in sizes: XS-XI