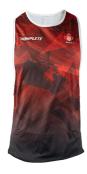

#### Chaos

Adonys Tank
Available sizes: XS-XL
4-way stretch, big arm holes with laser perforated venting.