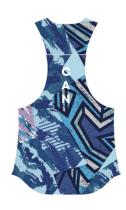

### **Arctic North**

Adonys Tank
Available sizes: XS-XL
4-way stretch, big arm holes with laser perforated venting.