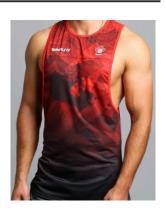

# **Red Sangria**

Adonys Tank Available sizes: XS-XL 4-way stretch, big arm holes with laser perforated venting.