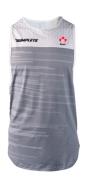

### **Arctic North**

Adonys Tank
Available sizes: XS-XL
4-way stretch, big arm holes with laser perforated venting.