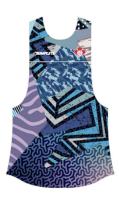

# **Red Sangria**

Adonys Tank Available sizes: XS-XL 4-way stretch, big arm holes with laser perforated venting.