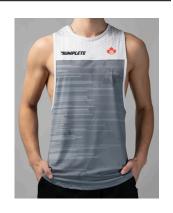

#### Chaos

Adonys Tank
Available sizes: XS-XL
4-way stretch, big arm holes with laser perforated venting.