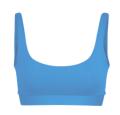

#### **Double Scoop**

Scoop front, no cups—lined for privacy, medium coverage, A-C cup.

Available in the colour Point Break

Available sizes: XS-XL