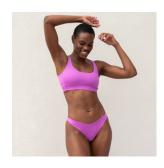

### **Double Scoop**

Scoop front, no cups—lined for privacy, medium coverage, A-C cup.

Available in the colour Punch

Available sizes: XS-XL