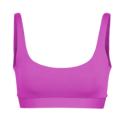

### **Double Scoop**

Scoop front, no cups—lined for privacy, medium coverage, A-C cup.

Available in the colour Punch

Available sizes: XS-XL