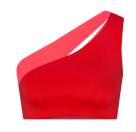

## Playa Top

One shoulder, no cups—lined for privacy, medium coverage, A-C cup.

Available in the colour Sweet Chili Heat Available sizes: XS-XL